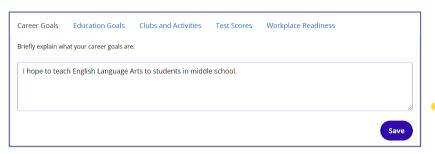

### **Career Goals**

Write a brief description of your career goals. Click Save.

student user quide