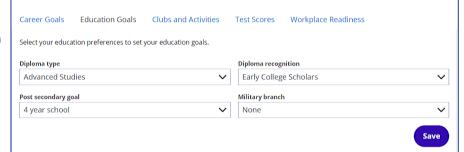

### **Education Goals**

Write a brief description of your career goals.
Click Save.