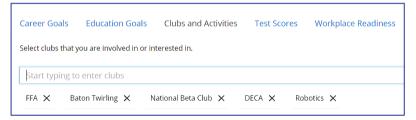

# **Clubs and Activities**

Add club and activity affiliations by typing the title in the search box. Click the X to remove an item.